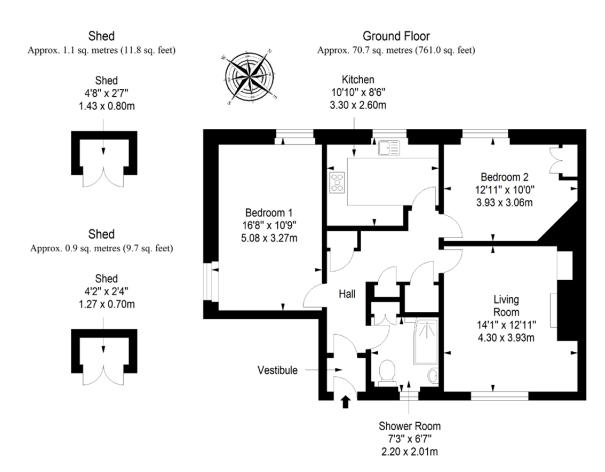

#### **Property Summary**

- · Lower flat with neutral interiors throughout
- · Set in Edinburgh's sought-after Inch area
- Private main-door entrance
- Vestibule and hall with generous storage
- Living room with southeast-facing aspect
- Popular kitchen design that is well appointed
- Principal bedroom with dual-aspect windows
- Second double bedroom with wardrobe storage
- Modern shower room with three-piece suite
- Low-maintenance front garden with two sheds
- Fully-enclosed rear garden that is laid to lawn
- Unrestricted off-street parking bays
- Gas central heating and double glazing
- EPC Rating C | Council Tax Band B

Total area: approx. 72.7 sq. metres (782.5 sq. feet)