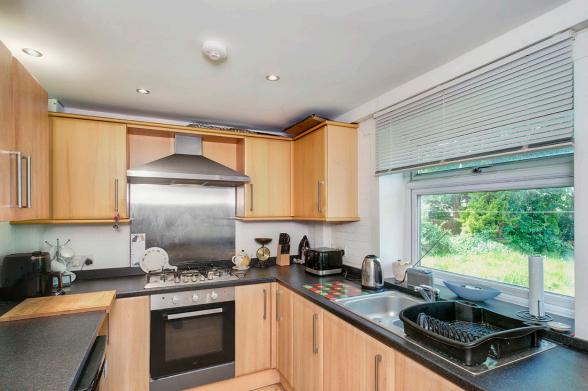

#### **Property Summary**

- · Lower flat with neutral interiors throughout
- · Set in Edinburgh's sought-after Inch area
- Private main-door entrance
- Vestibule and hall with generous storage
- Living room with southeast-facing aspect
- Popular kitchen design that is well appointed
- Principal bedroom with dual-aspect windows
- Second double bedroom with wardrobe storage
- Modern shower room with three-piece suite
- Low-maintenance front garden with two sheds
- Fully-enclosed rear garden that is laid to lawn
- Unrestricted off-street parking bays
- Gas central heating and double glazing
- EPC Rating C | Council Tax Band B