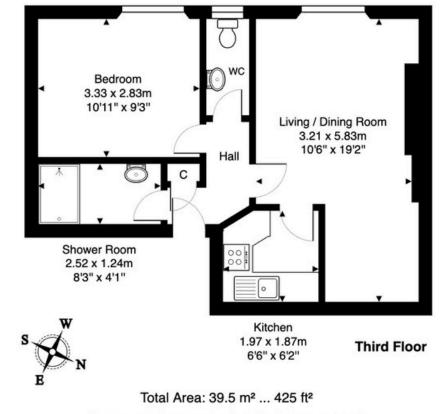

### **Property Summary**

- · Traditional top/ third-floor flat in Gorgie
- Stylish décor with neutral palette throughout
- Secure shared entrance and stairwell
- · Spacious living room with dining area
- Fitted Kitchen
- · Well-proportioned double bedroom
- Modern shower room
- Separate WC
- Access to a shared garden
- · Controlled on-street parking (Zone S6)
- Gas central heating and double glazing
- EPC Rating D | Council Tax Band B
- Home Report Value £155,000

Spacious open-plan lounge/ diner with stylish kitchen off, and a wellproportioned double bedroom, shower room and separate WC

#### 24/16 Wardlaw Place, Edinburgh, EH11 1UQ

All measurements are approximate and for display purposes only.