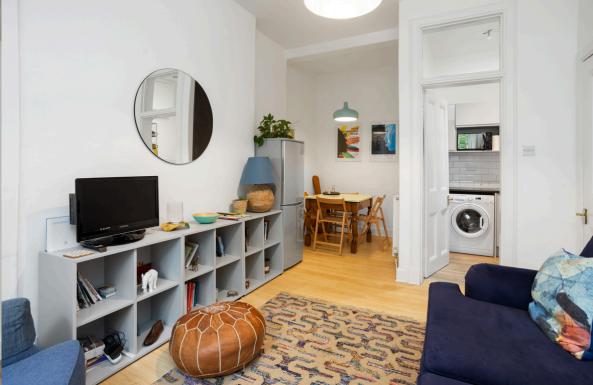

Spacious open-plan lounge/ diner with stylish kitchen off, and a wellproportioned double bedroom, shower room and separate WC