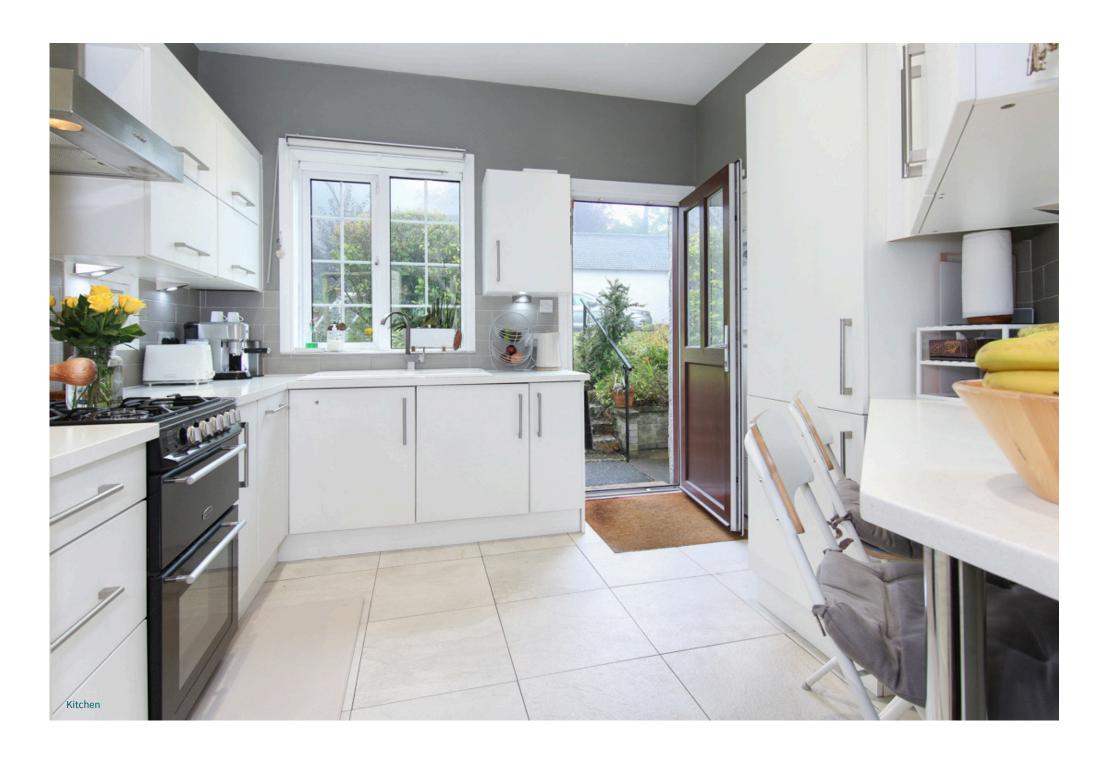

As you step inside, a bright and welcoming hall unfolds, leading you effortlessly around the home. To your left, the elegant sitting and dining room beckons with its dual aspect windows, filling the space with natural light. Relax around the feature fireplace or enjoy dinner parties in this spacious area. The sleek, contemporary kitchen is a great size to prepare family meals and feature a stylish breakfast bar that creates a convivial atmosphere for casual dining. This bright space also includes a handy pantry for all your storage needs. A back door leads to the rear garden, making it easy to transition from indoor to outdoor living.