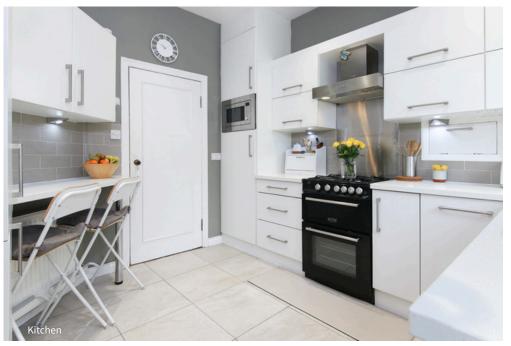

As you step inside, a bright and welcoming hall unfolds, leading you effortlessly around the home. To your left, the elegant sitting and dining room beckons with its dual aspect windows, filling the space with natural light. Relax around the feature fireplace or enjoy dinner parties in this spacious area. The sleek, contemporary kitchen is a great size to prepare family meals and feature a stylish breakfast bar that creates a convivial atmosphere for casual dining. This bright space also includes a handy pantry for all your storage needs. A back door leads to the rear garden, making it easy to transition from indoor to outdoor living.