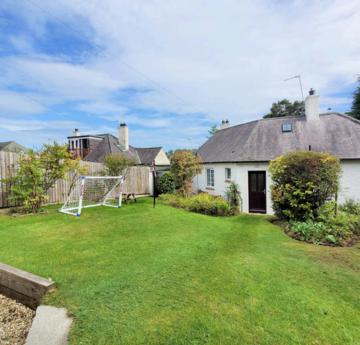

Outside, the wrap-around gardens provide a private sanctuary for both relaxation and outdoor enjoyment. Mainly laid to lawn there are secluded seating areas, all surrounded by mature trees and flower/shrub borders.

To the rear, double gates open onto a driveway and single detached garage.

Extras: all fitted floor coverings, light fittings, window furnishings, gas cooker, all integrated kitchen appliances and summer house/shed, included in the sale.