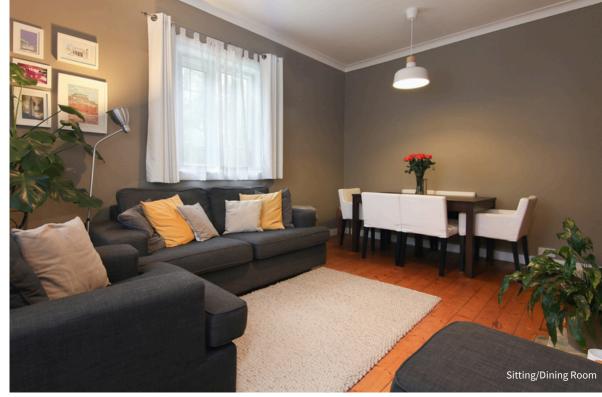

As you step inside, a bright and welcoming hall unfolds, leading you effortlessly around the home. To your left, the elegant sitting and dining room beckons with its dual aspect windows, filling the space with natural light. Relax around the feature fireplace or enjoy dinner parties in this spacious area. The sleek, contemporary kitchen is a great size to prepare family meals and feature a stylish breakfast bar that creates a convivial atmosphere for casual dining. This bright space also includes a handy pantry for all your storage needs. A back door leads to the rear garden, making it easy to transition from indoor to outdoor living.