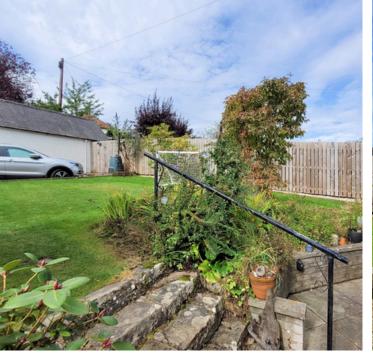

Outside, the wrap-around gardens provide a private sanctuary for both relaxation and outdoor enjoyment. Mainly laid to lawn there are secluded seating areas, all surrounded by mature trees and flower/shrub borders.

To the rear, double gates open onto a driveway and single detached garage.

Extras: all fitted floor coverings, light fittings, window furnishings, gas cooker, all integrated kitchen appliances and summer house/shed, included in the sale.