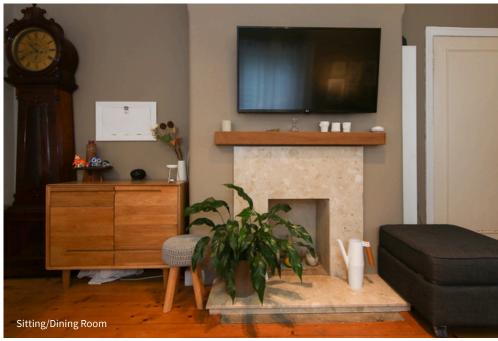

As you step inside, a bright and welcoming hall unfolds, leading you effortlessly around the home. To your left, the elegant sitting and dining room beckons with its dual aspect windows, filling the space with natural light. Relax around the feature fireplace or enjoy dinner parties in this spacious area. The sleek, contemporary kitchen is a great size to prepare family meals and feature a stylish breakfast bar that creates a convivial atmosphere for casual dining. This bright space also includes a handy pantry for all your storage needs. A back door leads to the rear garden, making it easy to transition from indoor to outdoor living.