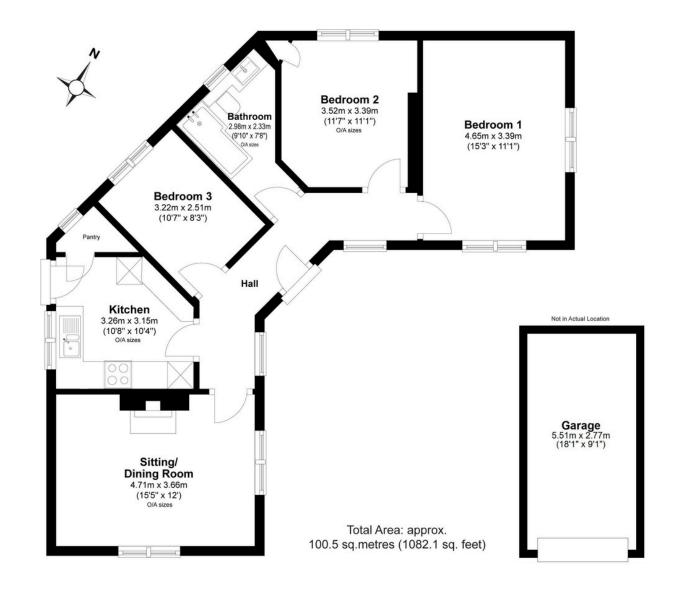

#### **Property Summary**

- · Unique detached bungalow, on prime corner plot
- Entrance hallway
- Elegant sitting/ dining room
- Generous sleek white kitchen
- Three excellent bedrooms
- Stylish three-piece family bathroom
- Wrap around gardens
- · Gas central heating & double glazing
- · Partially floored attic
- Driveway & single detached garage
- EPC Rating C │ Council Tax Band F

Unique detached bungalow, set with-in mature gardens

The property boasts three well-proportioned bedrooms, each designed for comfort and tranquility. The main bedroom, located at the far right end of the home, enjoys a dual aspect, with garden outlook. Completing the home is a contemporary family bathroom, with chic ceramic tiles and luxurious shower bath.