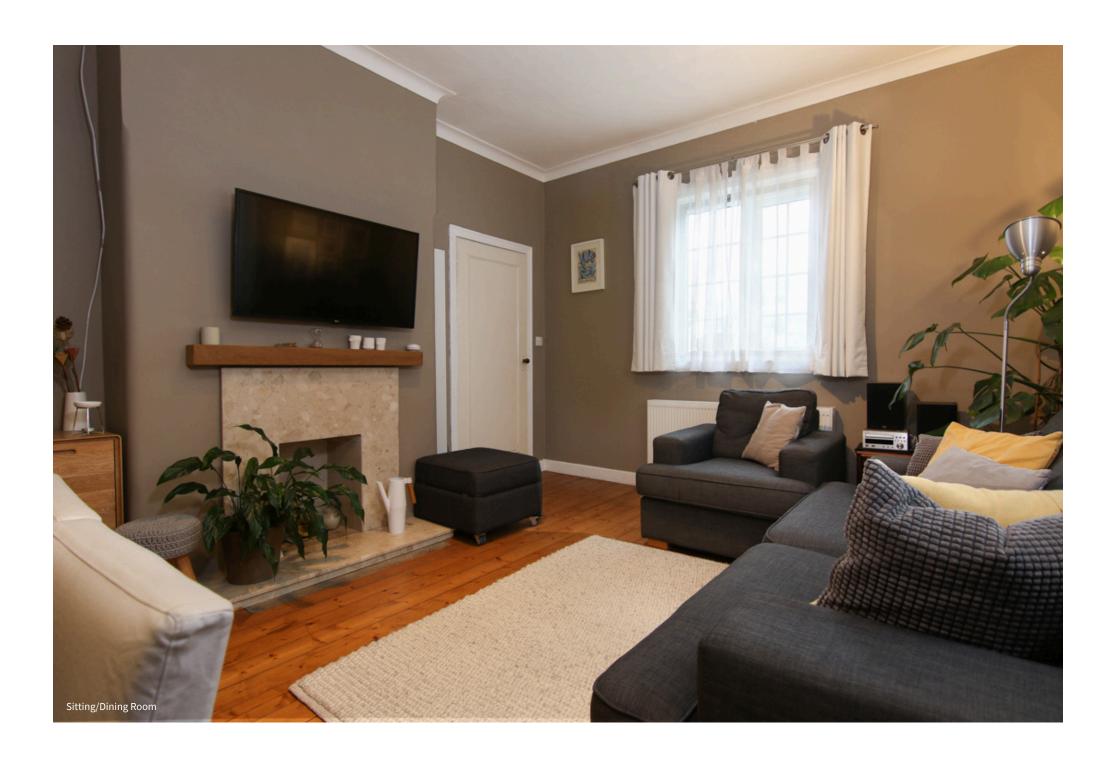

As you step inside, a bright and welcoming hall unfolds, leading you effortlessly around the home. To your left, the elegant sitting and dining room beckons with its dual aspect windows, filling the space with natural light. Relax around the feature fireplace or enjoy dinner parties in this spacious area. The sleek, contemporary kitchen is a great size to prepare family meals and feature a stylish breakfast bar that creates a convivial atmosphere for casual dining. This bright space also includes a handy pantry for all your storage needs. A back door leads to the rear garden, making it easy to transition from indoor to outdoor living.