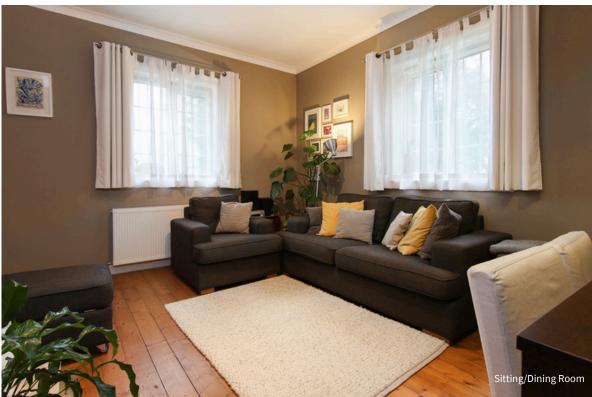

As you step inside, a bright and welcoming hall unfolds, leading you effortlessly around the home. To your left, the elegant sitting and dining room beckons with its dual aspect windows, filling the space with natural light. Relax around the feature fireplace or enjoy dinner parties in this spacious area. The sleek, contemporary kitchen is a great size to prepare family meals and feature a stylish breakfast bar that creates a convivial atmosphere for casual dining. This bright space also includes a handy pantry for all your storage needs. A back door leads to the rear garden, making it easy to transition from indoor to outdoor living.