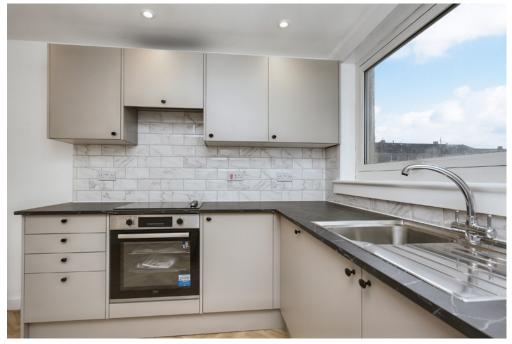

#### Property Summary

- Refurbished first-floor flat
- · Part of an established development
- Situated in popular Oxgangs
- Attractive neutral interiors throughout
- Entrance hall with two cupboards
- Southeast-facing living/dining room
- · Brand-new, on-trend fitted kitchen
- Two bright and airy double bedrooms
- · Brand-new bathroom with overhead shower
- Private external store cupboard
- Well-maintained communal garden
- EPC Rating C | Council Tax Band B
- Home Report Value £155,000

Southeast-facing living/ dining room and a brand-new, on-trend fitted kitchen

Two bright and airy double bedrooms and a brand-new bathroom with overhead shower