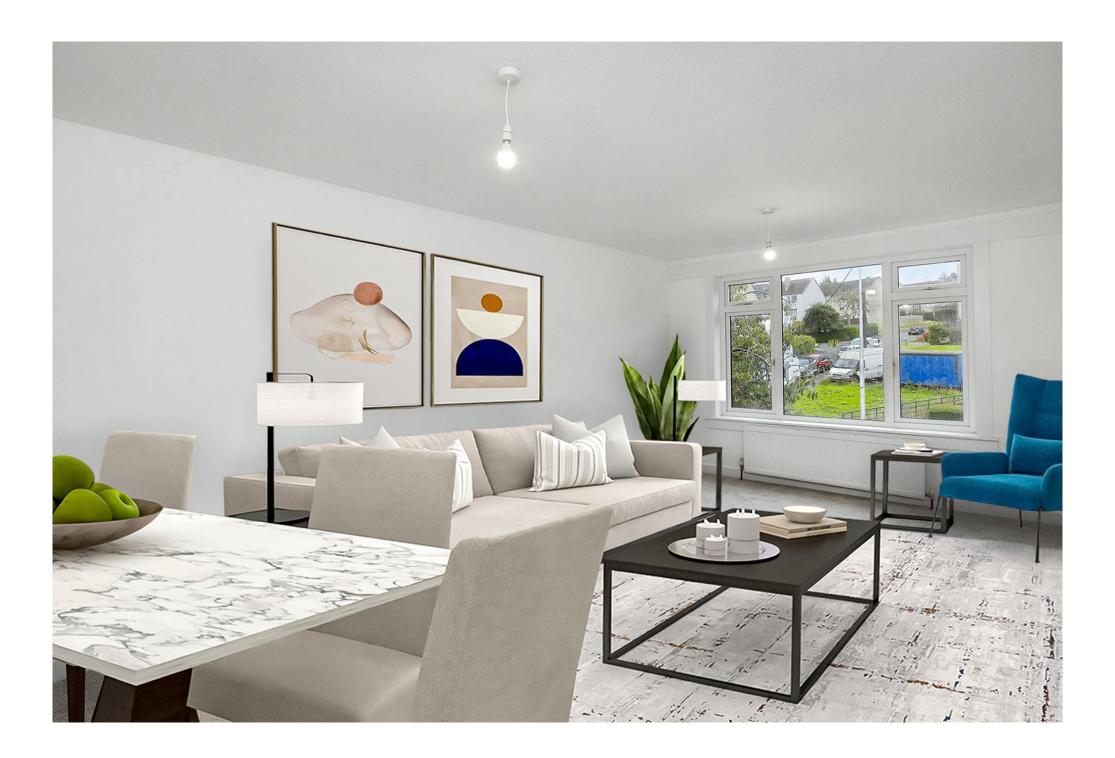

Extras: all fitted floor coverings, light fittings, integrated oven, electric hob, and concealed extractor, and a freestanding fridge/freezer to be included in the sale.

**Please note:** Some of the rooms have been virtually staged from actual photographs of the rooms.

Southeast-facing living/ dining room and a brand-new, on-trend fitted kitchen

Two bright and airy double bedrooms and a brand-new bathroom with overhead shower