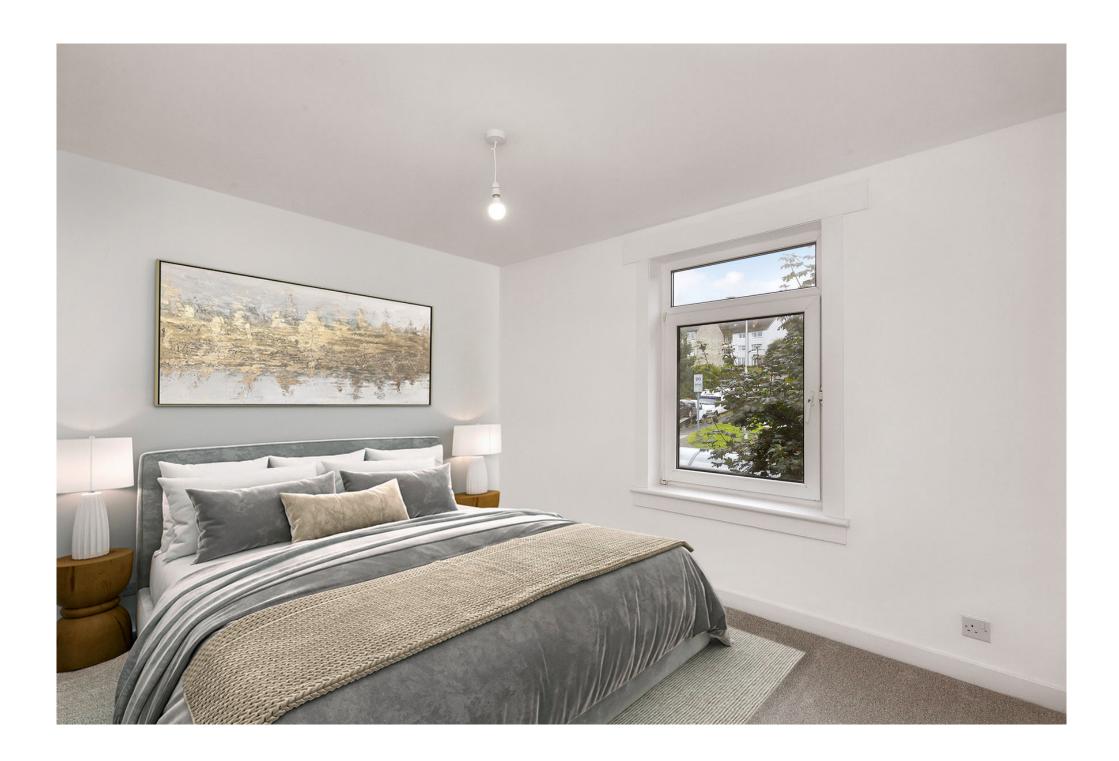

#### Property Summary

- Refurbished first-floor flat
- · Part of an established development
- Situated in popular Oxgangs
- Attractive neutral interiors throughout
- Entrance hall with two cupboards
- Southeast-facing living/dining room
- · Brand-new, on-trend fitted kitchen
- Two bright and airy double bedrooms
- · Brand-new bathroom with overhead shower
- Private external store cupboard
- Well-maintained communal garden
- EPC Rating C | Council Tax Band B
- Home Report Value £155,000

Southeast-facing living/ dining room and a brand-new, on-trend fitted kitchen

Two bright and airy double bedrooms and a brand-new bathroom with overhead shower