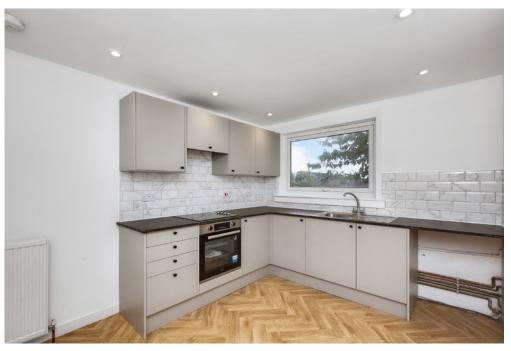

#### Property Summary

- Refurbished first-floor flat
- · Part of an established development
- Situated in popular Oxgangs
- Attractive neutral interiors throughout
- Entrance hall with two cupboards
- Southeast-facing living/dining room
- · Brand-new, on-trend fitted kitchen
- Two bright and airy double bedrooms
- · Brand-new bathroom with overhead shower
- Private external store cupboard
- Well-maintained communal garden
- EPC Rating C | Council Tax Band B
- Home Report Value £155,000

Southeast-facing living/ dining room and a brand-new, on-trend fitted kitchen

Two bright and airy double bedrooms and a brand-new bathroom with overhead shower