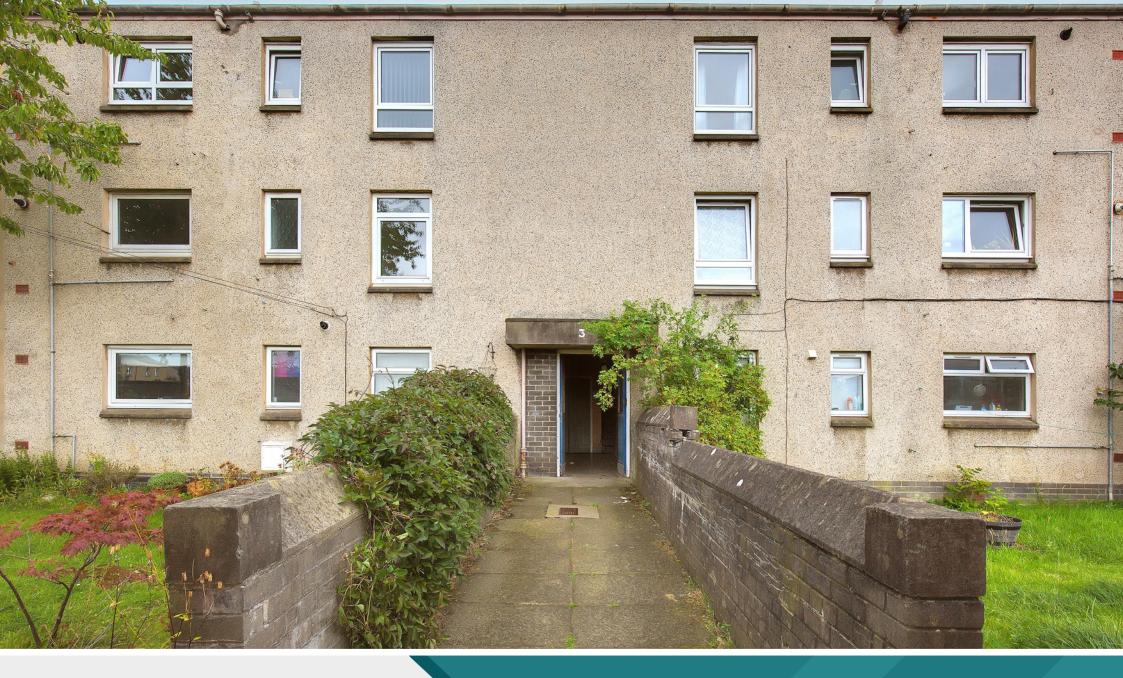

# 3/3 Oxgangs Avenue Oxgangs, Edinburgh, EH13 9JA

## 3/3 Oxgangs Avenue

Introducing a two-bedroom first-floor flat which is presented in true walk-in condition, having been refurbished to impeccable standards. This property provides bright and spacious rooms, and it also enjoys a blank canvas throughout, with fresh neutral décor and plush new carpets. It also boasts a brand-new kitchen and bathroom. Located in Oxgangs, the home has a fantastic location too, offering proximity to the Pentland Hills and Edinburgh's green belt, whilst still being within easy reach of the city centre. Unsurprisingly, it will be popular with a wide demographic and will certainly be in high demand.

#### Property Summary

- Refurbished first-floor flat
- · Part of an established development
- Situated in popular Oxgangs
- Attractive neutral interiors throughout
- Entrance hall with two cupboards
- Southeast-facing living/dining room
- · Brand-new, on-trend fitted kitchen
- Two bright and airy double bedrooms
- · Brand-new bathroom with overhead shower
- Private external store cupboard
- Well-maintained communal garden
- EPC Rating C | Council Tax Band B
- Home Report Value £155,000