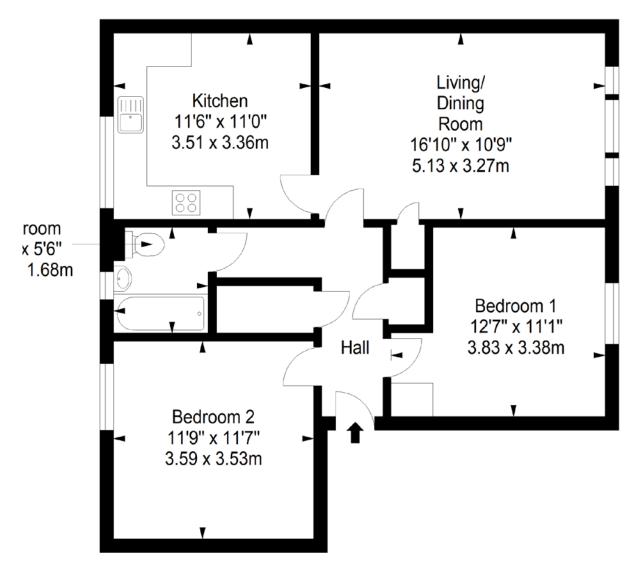

#### Property Summary

- Refurbished first-floor flat
- · Part of an established development
- Situated in popular Oxgangs
- Attractive neutral interiors throughout
- Entrance hall with two cupboards
- Southeast-facing living/dining room
- · Brand-new, on-trend fitted kitchen
- Two bright and airy double bedrooms
- · Brand-new bathroom with overhead shower
- Private external store cupboard
- Well-maintained communal garden
- EPC Rating C | Council Tax Band B
- Home Report Value £155,000

Southeast-facing living/ dining room and a brand-new, on-trend fitted kitchen

Two bright and airy double bedrooms and a brand-new bathroom with overhead shower

#### First Floor Approx. 70.0 sq. metres (753.5 sq. feet)