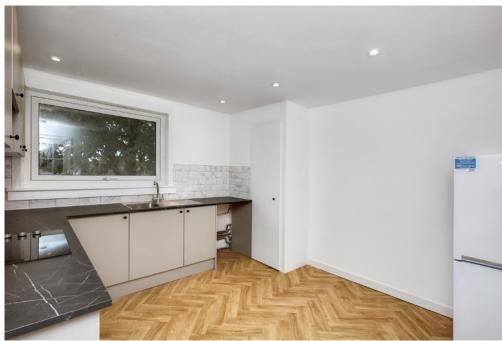

#### Property Summary

- Refurbished first-floor flat
- · Part of an established development
- Situated in popular Oxgangs
- Attractive neutral interiors throughout
- Entrance hall with two cupboards
- Southeast-facing living/dining room
- · Brand-new, on-trend fitted kitchen
- Two bright and airy double bedrooms
- · Brand-new bathroom with overhead shower
- Private external store cupboard
- Well-maintained communal garden
- EPC Rating C | Council Tax Band B
- Home Report Value £155,000

Southeast-facing living/ dining room and a brand-new, on-trend fitted kitchen

Two bright and airy double bedrooms and a brand-new bathroom with overhead shower