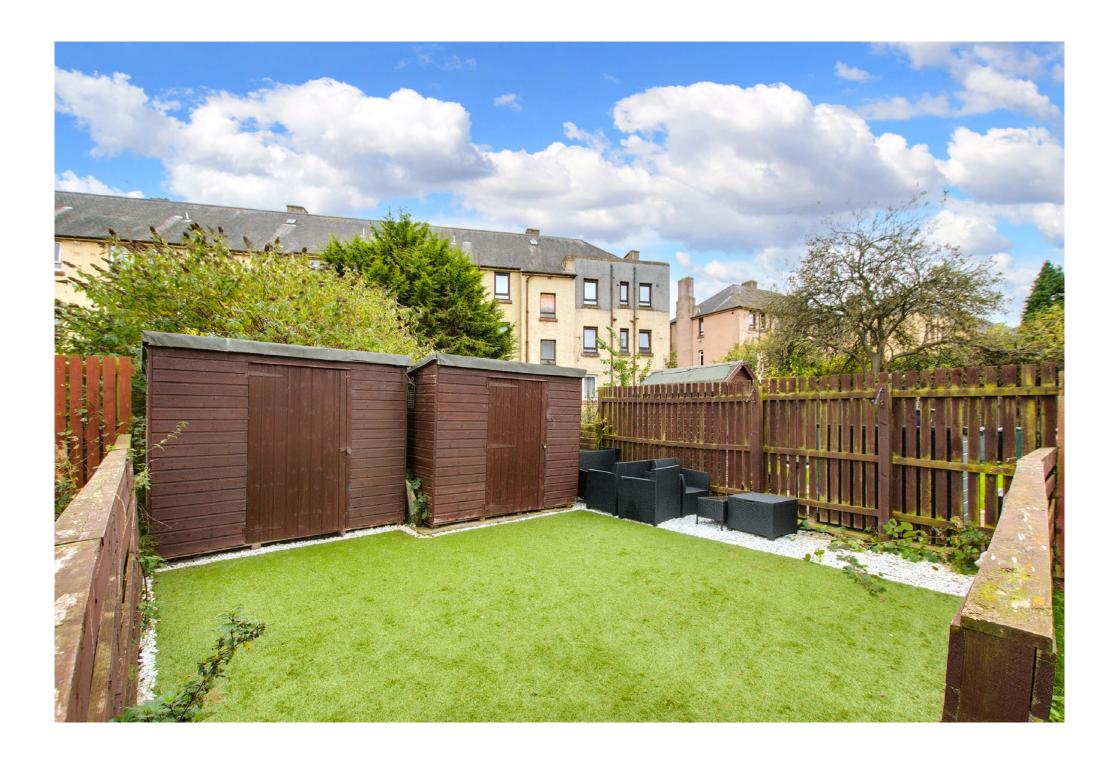

## 3/4 Loganlea Drive

Situated in sought-after Craigentinny, this two-bedroom flat offers a prime location just two miles from the heart of Edinburgh, within easy reach of fantastic amenities, shopping facilities, scenic green space, and commuter links. Additionally, it allows easy access to Portobello Beach and the A1 for swift travel out of the city. The property lies on the first floor of an established development. The flat boasts an attractive modern finish throughout a spacious living and dining room with two sizable windows for ample natural light, a sun-filled modern kitchen, two double bedrooms(one with a built-in wardrobe) and a contemporary shower room. A large southerly-facing outdoor area to the rear incorporates private and communal gardens, and to the front, there is the convenience of unrestricted on-street parking.

Extras: Extras: All fitted floor and window coverings, light fittings and two sheds are included.

### **Property Summary**

- Established city development
- First-floor flat with attractive modern décor
- Communal stairwell with secure entry
- Entrance hall with storage
- Bright and spacious living/dining room
- Stylish integrated kitchen with a sunny aspect
- · Two double bedrooms (one with fitted storage)
- Bright shower room
- Sunny private and shared gardens (two private sheds)
- Unrestricted on-street parking
- Gas central heating and double-glazing
- EPC Rating C | Council Tax Band B
- Home Report Value £155,000