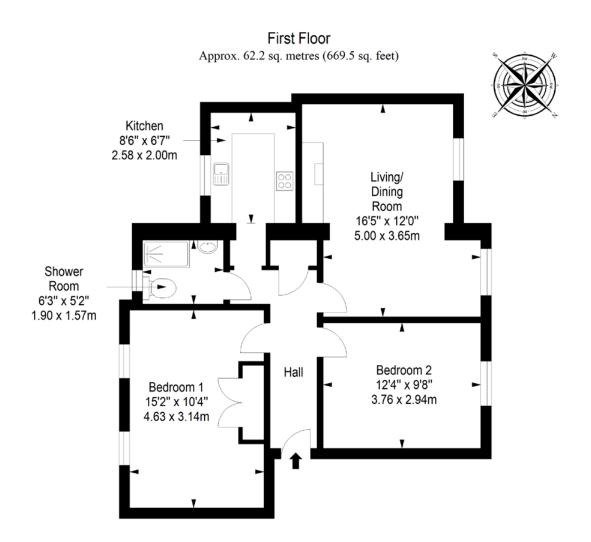

## 3/4 Loganlea Drive

Situated in sought-after Craigentinny, this two-bedroom flat offers a prime location just two miles from the heart of Edinburgh, within easy reach of fantastic amenities, shopping facilities, scenic green space, and commuter links. Additionally, it allows easy access to Portobello Beach and the A1 for swift travel out of the city. The property lies on the first floor of an established development. The flat boasts an attractive modern finish throughout a spacious living and dining room with two sizable windows for ample natural light, a sun-filled modern kitchen, two double bedrooms(one with a built-in wardrobe) and a contemporary shower room. A large southerly-facing outdoor area to the rear incorporates private and communal gardens, and to the front, there is the convenience of unrestricted on-street parking.

### **Property Summary**

- Established city development
- First-floor flat with attractive modern décor
- Communal stairwell with secure entry
- Entrance hall with storage
- Bright and spacious living/dining room
- Stylish integrated kitchen with a sunny aspect
- · Two double bedrooms (one with fitted storage)
- Bright shower room
- Sunny private and shared gardens (two private sheds)
- Unrestricted on-street parking
- Gas central heating and double-glazing
- EPC Rating C | Council Tax Band B
- Home Report Value £155,000

Total area: approx. 62.2 sq. metres (669.5 sq. feet)