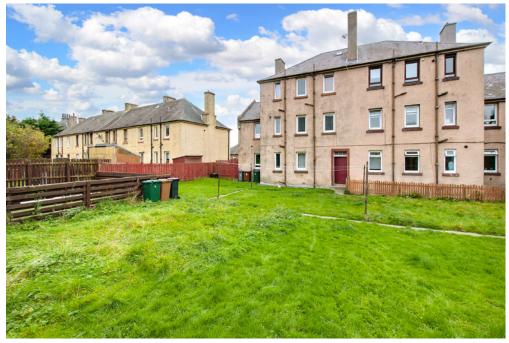

## 3/4 Loganlea Drive

Situated in sought-after Craigentinny, this two-bedroom flat offers a prime location just two miles from the heart of Edinburgh, within easy reach of fantastic amenities, shopping facilities, scenic green space, and commuter links. Additionally, it allows easy access to Portobello Beach and the A1 for swift travel out of the city. The property lies on the first floor of an established development. The flat boasts an attractive modern finish throughout a spacious living and dining room with two sizable windows for ample natural light, a sun-filled modern kitchen, two double bedrooms(one with a built-in wardrobe) and a contemporary shower room. A large southerly-facing outdoor area to the rear incorporates private and communal gardens, and to the front, there is the convenience of unrestricted on-street parking.

### **Property Summary**

- Established city development
- First-floor flat with attractive modern décor
- Communal stairwell with secure entry
- Entrance hall with storage
- Bright and spacious living/dining room
- Stylish integrated kitchen with a sunny aspect
- · Two double bedrooms (one with fitted storage)
- Bright shower room
- Sunny private and shared gardens (two private sheds)
- Unrestricted on-street parking
- Gas central heating and double-glazing
- EPC Rating C | Council Tax Band B
- Home Report Value £155,000